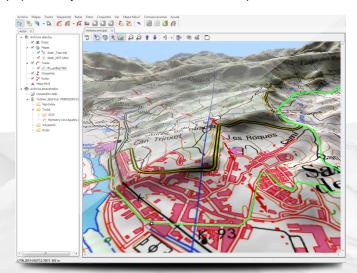

### Improve your 3D experience

You will now find the 3D feature directly integrated in the main window for even more efficiency. Download our free 3D maps from all around the World and work in the most realistic way. You won't believe it!

Zoom in and out, rotate in all the directions, it's time to give a new dimension to your maps. You will be also able to replay your best performances quietly in front of your PC and in real 3D!

### More Screenshots