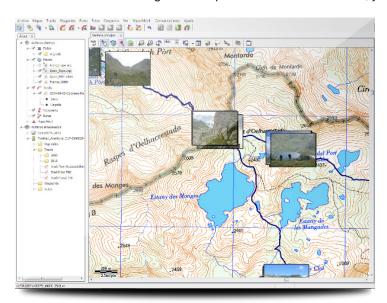

# The cherry on the cake: "Foto GPS" module included

It will let you manage and locate your digital photos regarding to the position they were taken. It can read \*.jpg digital photo and attach to each file the coordinates of the track point. Open your track, select your pictures folder and appreciate the result. You can also place your photo manually, giving coordinates to each picture independently.

It's the best way in addition to the tracks book to remember your best trips and keep a trace of them for ever!

UPDATE

FREELY
or for only

39,00 €\*

### More Screenshots