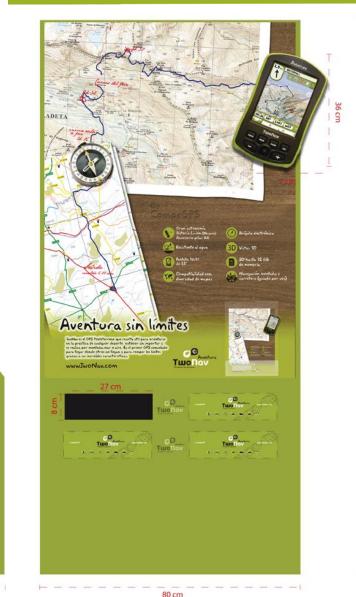

## Visibility inside the shop

## Highlight your products ...

- Supports for your shop
- 2 different size
- 1 small one and 1 big one with possibility to insert the Aventura box

40 cm

Aventura

110 cm

5

| Aventura Device         |        |             | 5 to 10 units |        | 11 to 25 | units  | 26 to 50 units |         |
|-------------------------|--------|-------------|---------------|--------|----------|--------|----------------|---------|
|                         | Price  | Price (IVA) | Discount      | Price  | Discount | Price  | Discount       | Pricee  |
| Aventura one country    | 516,38 | 599,00      | 17%           | 428,59 | 22%      | 402,78 | 25%            | 387,283 |
| Aventura Western Europe | 559,48 | 649,00      | 17%           | 464,37 | 22%      | 436,40 | 25%            | 419,611 |