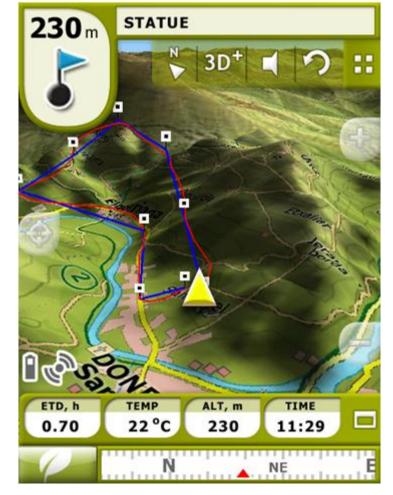

#### **REAL 3D MAPS & NAVIGATION**

- Very impressive 3D view
- Spectacular perspective of your past and future trips.