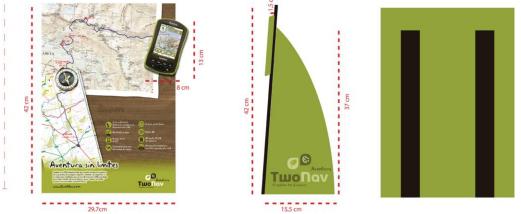

## Visibility inside the shop

## Highlight your products ...

- Supports for your shop
- 2 different size
- 1 small one and 1 big one with possibility to insert the Aventura box

40 cm

Aventura

110 cm

5

| Aventura Device         |        |             | 5 to 10 units |        | 11 to 25 | units  | 26 to 50 units |         |
|-------------------------|--------|-------------|---------------|--------|----------|--------|----------------|---------|
|                         | Price  | Price (IVA) | Discount      | Price  | Discount | Price  | Discount       | Pricee  |
| Aventura one country    | 516,38 | 599,00      | 17%           | 428,59 | 22%      | 402,78 | 25%            | 387,283 |
| Aventura Western Europe | 559,48 | 649,00      | 17%           | 464,37 | 22%      | 436,40 | 25%            | 419,611 |