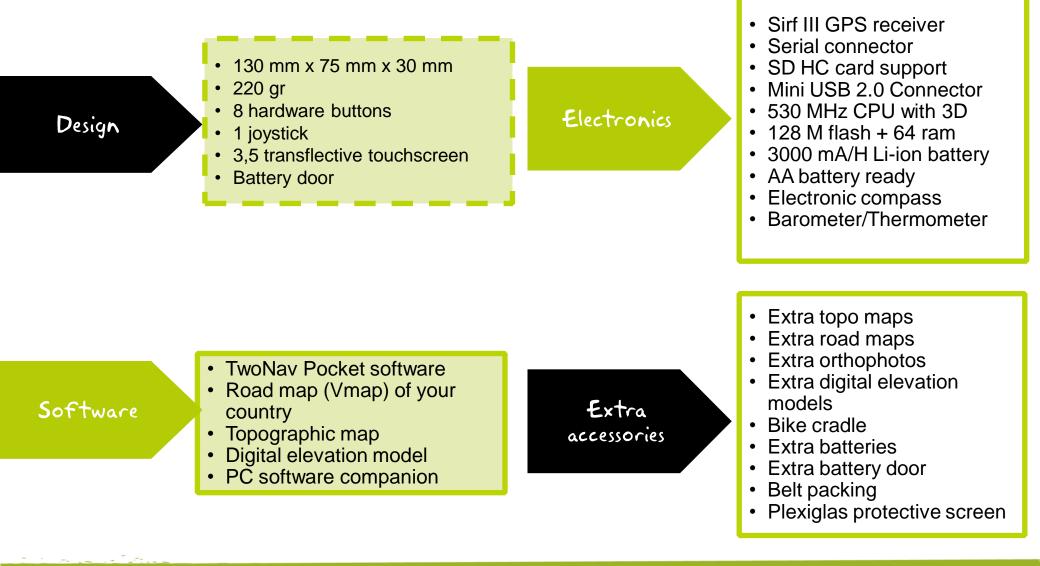

## **Product Specifications**

#### GPS TwoNav Aventura with:

- 12 V car plug
- 4 Gb SD Card
- USB PC cable
- Device craddle
- Car Bracket
- User Manual
- PC software in basic mode

#### TwoNav Software

•New version 2.0

#### Maps

•Depends of the country and the maps we have