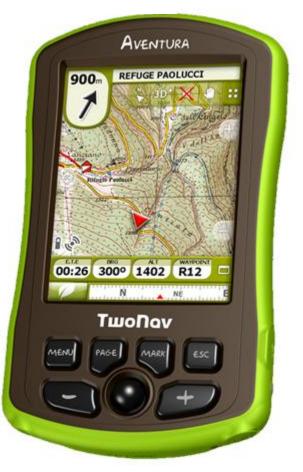

**Next manoeuvre:** Direction and distance before the next direction

## Battery and Satelite nivel:

Check the status without going to the menu

#### Menu button:

Go back quickly to the Menu

#### Tools bar:

Turn off the sound, orientate the map, start the 3D mode,...

#### Your Current Position

signaled by the red cursor on the map. The colour change if you are in bike, car or pedestrian mode

**Data Bar:** Find all the important information like your a

information like your altitude, your position,...A choice of more than 50 data!