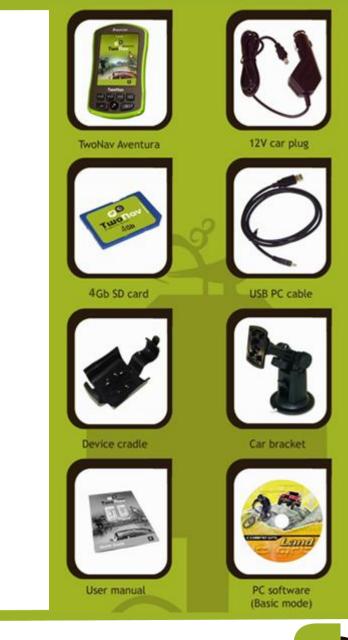

#### GPS TwoNav Aventura with:

- 12 V car plug
- 4 Gb SD Card
- USB PC cable
- Device craddle
- Car Bracket
- User Manual
- PC software in basic mode